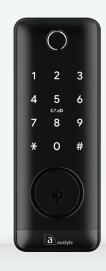

# **DIGITAL SMART LOCKS**



# THE FUTURE IS HERE

Freedom · Flexibility · Security











Digital Smart Lever Set 59400



Includes Tubular Latch adjustable 60-70mm

Suits door thickness 35-65mm

Digital Smart Lever Set 59405



Includes Tubular Latch adjustable 60-70mm

Suits door thickness 35-60mm

#### Digital Smart Lever Set 59410



Includes Tubular Latch adjustable 60-70mm

Suits door thickness 35-60mm

#### Digital Smart Entry Set 59409



Includes Tubular Bolt adjustable 60-70mm Suits door thickness 35-55mm

### **ACCESSORIES**



Round Stick-On RFID for back of phones 59417



Wifi Hub 59419



Key Chain RFID swipe card 59418

## **FEATURES**



**INCLUDES 3 RFID** SWIPE CARDS



**BLUETOOTH ENABLED** 



**FINGER** PRINT



PIN CODE



**GOOGLE ASSISTANT** 



AMAZON **ALEXA** 



TTLOCK APP

MECHANICAL KEY

OVERRIDE



**BUILT-IN WIFI** 59405 / 59410



WIFI HUB RE