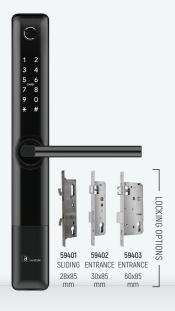

# THE FUTURE IS HERE

Freedom · Flexibility · Security

Digital Smart Lever Set 59400

Includes Tubular Latch adjustable 60-70mm

Suits door thickness 35-65mm

Digital Smart Lever Set 59405

Includes Tubular Latch adjustable 60-70mm

Suits door thickness 35-60mm