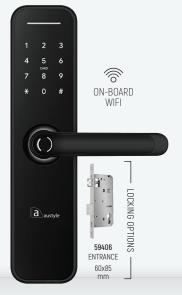

#### Digital Smart Entry Set 59409

Includes Tubular Bolt adjustable 60-70mm Suits door thickness 35-55mm