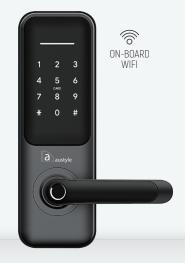

#### Digital Smart Lever Set 59410

Includes Tubular Latch adjustable 60-70mm

Suits door thickness 35-60mm